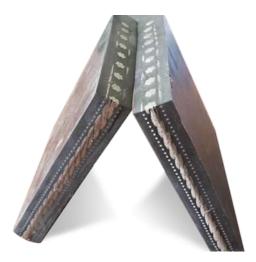

### **Elevator Belt**

### Types

| Material | ltem                       | Construction  | Cover Properties             |
|----------|----------------------------|---------------|------------------------------|
| RUBBER   | Black Rubber Conveyor Belt | EP            | MOR+E, HR, FR, RMA I, RMA II |
|          |                            | Steel Cord    |                              |
|          |                            | Straight Warp |                              |
|          |                            | Steel Web     |                              |
|          | White Rubber Conveyor belt | EP            | FDA, Not FDA, MOR+E+AS       |
|          |                            | Straight Warp |                              |
|          | Bare Back                  | EP            | MOR, RMAI,RMAII              |
| PVC      | Solid Woven                | Solid Woven   |                              |

# Rubber Elevator Belt

| EP:            | 2-8 plies, EP100~EP250, Cover thickness: 0~3mm |  |
|----------------|------------------------------------------------|--|
| Steel Cord:    | ST800, ST1250, with 1 or 2 plies metal breaker |  |
| Straight Warp: | SW400, SW630 etc.                              |  |
| Steel Web:     | IW800,IW1000,IW1250, SW etc.                   |  |