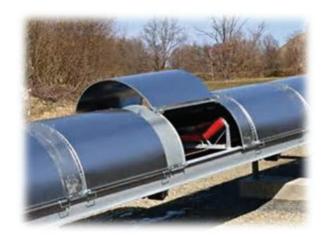

### **CONVEYOR COVER**

Conveyor Cover is well known as conveyor belt hood and used to protect transported material and conveyor belting, idlers and structure. It improves personnel safety, reduces loss of material to wind and stops grime and rain from damaging the idlers and belt.

## \* Fixed type

Whole open-close type
Generally for large belt conveyor width

\* Part open-close type

Conveyor cover parts
 Generally for open-close type