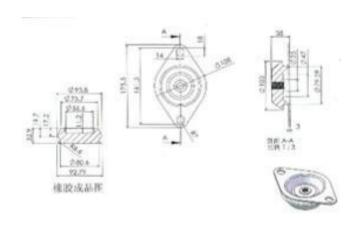

X Designed to provide easy access for belt and idler repair.

## We can provide

- Fixed- type, Part open-close type, Whole open-close type
- \* Available in blue, grey, white, red or other color as per client's need





## \* Fixed type



Whole open-close type
Generally for large belt conveyor width



\* Part open-close type



Conveyor cover parts
 Generally for open-close type





### **DAMPER BUFFER RUBBER**



#### **Application:**

Used on the crusher, mobile screen and other type of mining machines; Absorbing impact loading to reduce shock and stress loading to the structure.

**Features:** Flexibility, non-toxic, anti-skid, anti-shedding, anti-aging, wear resistance, high and low temperature resistance, corrosion resistance.

### SCREEN DAMPER BUFFER



### **CAT ENG MOUNT**



### **GRID RUBBER IMPACT**



### **VIBRATION RUBBER**



# **Springs**



**Springs** are mainly used for engineering machinery and mining machinery, such as bulldozer, excavator, crusher, vibrating screen and ore table concentrator.

## Material and Wire diameter



Materials: 60Si2MnA, 60CrMna, 60Si2CrVA, 55CrSi, TDCrSi and TDSiMn.

Wire diameters: from 0.2mm to 80mm.

## Spring Design