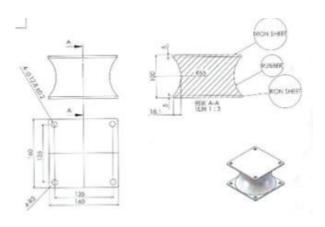

### **DAMPER BUFFER RUBBER**

#### **Application:**

Used on the crusher, mobile screen and other type of mining machines; Absorbing impact loading to reduce shock and stress loading to the structure.

**Features:** Flexibility, non-toxic, anti-skid, anti-shedding, anti-aging, wear resistance, high and low temperature resistance, corrosion resistance.