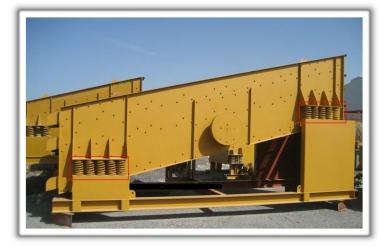

### **CONVEYOR COVER**

Conveyor Cover is well known as conveyor belt hood and used to protect transported material and conveyor belting, idlers and structure. It improves personnel safety, reduces loss of material to wind and stops grime and rain from damaging the idlers and belt.

**Application:** mostly used in power plant, cement factory, iron and steel factory, chemical factory, coal, port, jetty, mining...