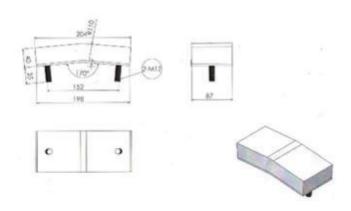

#### **Application:**

Used on the crusher, mobile screen and other type of mining machines; Absorbing impact loading to reduce shock and stress loading to the structure.

**Features:** Flexibility, non-toxic, anti-skid, anti-shedding, anti-aging, wear resistance, high and low temperature resistance, corrosion resistance.