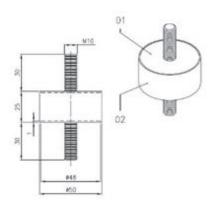

ir.

## We can provide

- Fixed- type, Part open-close type, Whole open-close type
- \* Available in blue, grey, white, red or other color as per client's need





## \* Fixed type



Whole open-close type
Generally for large belt conveyor width



\* Part open-close type



Conveyor cover parts
 Generally for open-close type





### **DAMPER BUFFER RUBBER**



#### **Application:**

Used on the crusher, mobile screen and other type of mining machines; Absorbing impact loading to reduce shock and stress loading to the structure.

**Features:** Flexibility, non-toxic, anti-skid, anti-shedding, anti-aging, wear resistance, high and low temperature resistance, corrosion resistance.

### SCREEN DAMPER BUFFER



### **CAT ENG MOUNT**



### **GRID RUBBER IMPACT**



### **VIBRATION RUBBER**



# **Springs**



**Springs** are mainly used for engineering machinery and mining machinery, such as bulldozer, excavator, crusher, vibrating screen and ore table concentrator.

## Material and Wire diameter



Materials: 60Si2MnA, 60CrMna, 60Si2CrVA, 55CrSi, TDCrSi and TDSiMn.

Wire diameters: from 0.2mm to 80mm.

## Spring Design