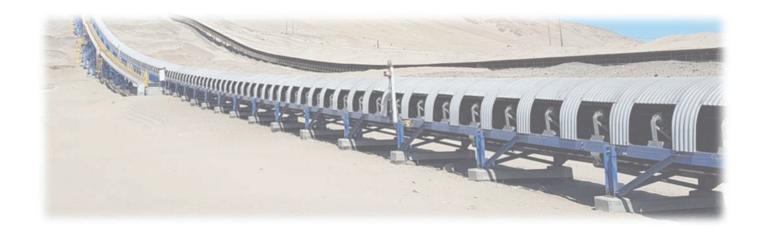

### **CONVEYOR COVER**

Conveyor Cover is well known as conveyor belt hood and used to protect transported material and conveyor belting, idlers and structure. It improves personnel safety, reduces loss of material to wind and stops grime and rain from damaging the idlers and belt.

**Application:** mostly used in power plant, cement factory, iron and steel factory, chemical factory, coal, port, jetty, mining...