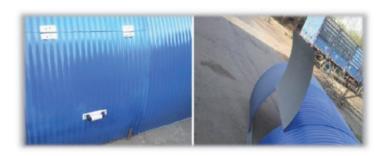

### **CONVEYOR COVER**

Conveyor Cover is well known as conveyor belt hood and used to protect transported material and conveyor belting, idlers and structure. It improves personnel safety, reduces loss of material to wind and stops grime and rain from damaging the idlers and belt.

## \* Fixed type

Whole open-close type
Generally for large belt conveyor width

\* Part open-close type

Conveyor cover parts
 Generally for open-close type