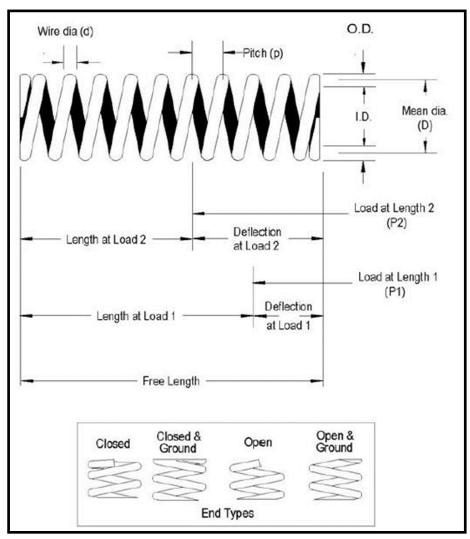

**DAMPER BUFFER RUBBER**



#### **Application:**

Used on the crusher, mobile screen and other type of mining machines; Absorbing impact loading to reduce shock and stress loading to the structure.

**Features:** Flexibility, non-toxic, anti-skid, anti-shedding, anti-aging, wear resistance, high and low temperature resistance, corrosion resistance.

### SCREEN DAMPER BUFFER



### **CAT ENG MOUNT**



### **GRID RUBBER IMPACT**



### **VIBRATION RUBBER**



# **Springs**



**Springs** are mainly used for engineering machinery and mining machinery, such as bulldozer, excavator, crusher, vibrating screen and ore table concentrator.

## Material and Wire diameter



Materials: 60Si2MnA, 60CrMna, 60Si2CrVA, 55CrSi, TDCrSi and TDSiMn.

Wire diameters: from 0.2mm to 80mm.

## Spring Design