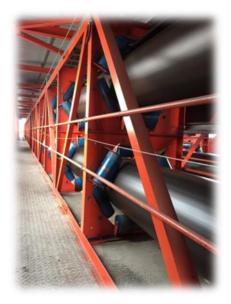

## **Pipe Conveyor Belt**

## Features

**Application:** Mainly used to transport bulk solids in the Cement, Fertilizer, Coal, Powder, Steel, Pulp and paper, Food grains etc. Pipe conveyors overcome some problems commonly associated with conventional conveyors, e.g. spillage of materials, belt training, limited angles conveyance, horizontal curves and multiple flights.