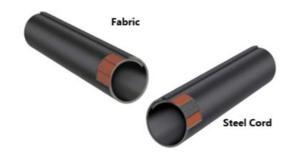

Carcass: EP, Steel Cord, Kevlar

Cover Grade: Abrasion Resistance, Chemical Resistance, Flame Resistance, Heat Resistance, LRR/SLRR...