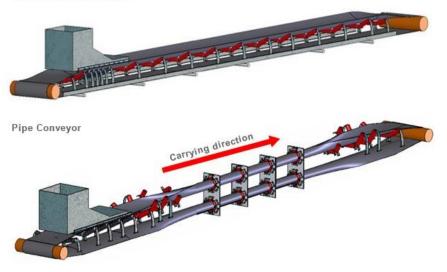

## Features

**Application:** Mainly used to transport bulk solids in the Cement, Fertilizer, Coal, Powder, Steel, Pulp and paper, Food grains etc. Pipe conveyors overcome some problems commonly associated with conventional conveyors, e.g. spillage of materials, belt training, limited angles conveyance, horizontal curves and multiple flights.

## Construction

- ※ Maximal pipe belt width up to 3200mm
- ※ Maximal outer diameter of pipe belt up to 900mm
- \* The pipe diameter should be min. 3 times the lump size.
- \* The filling degree should be between 60 and 75 %.