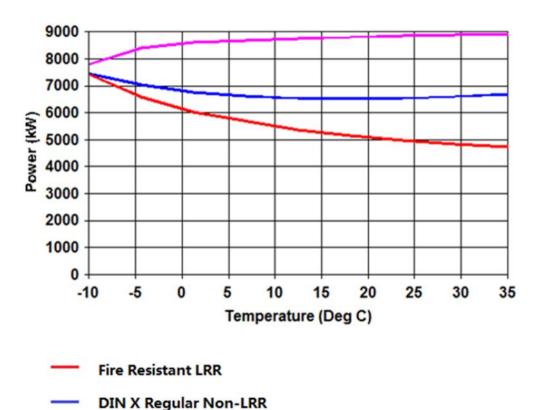

## The cover can be divided into the following types in accordance with its usage.

LRR: General low rolling resistance rubber, which will save approximately 15% of energy in entire conveying system.

SLRR: Super low rolling resistance rubber, which will save approximately 20% of energy in entire conveying system.

FLRR: A low rolling resistance rubber with general flame resistant property.